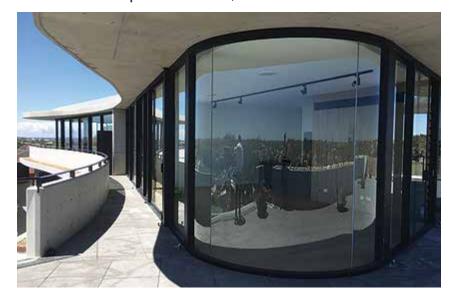

## ABOUT THE PROJECT

The curved glass elements seen at the ground level entry shopfronts and in the feature penthouse facades are key to the undulating design which becomes the signature for the "Wave" Apartments building. In particular the projecting curved façade at each end of the penthouse roof level is a major element of the architectural design and a feature that can be seen from afar. The sweep of the concrete rood appears to float above the skin of curved glass creating a dramatic visual effect. Bent and Curved Glass were very pleased to be part of the team that brought the vision to reality.

## **GLASS DESCRIPTION**

**ground floor window facade:** 6mm and 12mm clear toughened curved glass

**penthouse window facade:** 10 clear toughened curved glass

ARCHITECT

Benson McCormack Architects

BUILDER