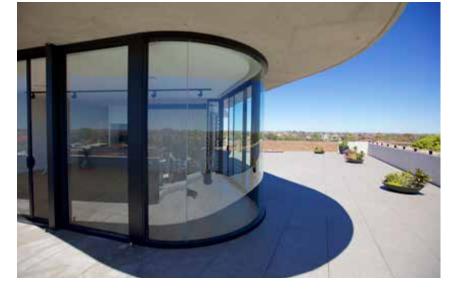

## ABOUT THE PROJECT

The curved glass elements seen at the ground level entry shopfronts and in the feature penthouse facades are key to the undulating design which becomes the signature for the "Wave" Apartments building. In particular the projecting curved façade at each end of the penthouse roof level is a major element of the architectural design and a feature that can be seen from afar. The sweep of the concrete rood appears to float above the skin of curved glass creating a dramatic visual effect. Bent and Curved Glass were very pleased to be part of the team that brought the vision to reality.

## **GLASS DESCRIPTION**

**ground floor window facade:** 6mm and 12mm clear toughened curved glass

**penthouse window facade:** 10 clear toughened curved glass

ARCHITECT

Benson McCormack Architects

BUILDER