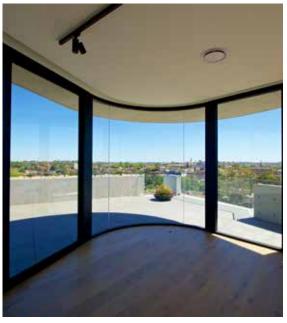

## ABOUT THE PROJECT

The curved glass elements seen at the ground level entry shopfronts and in the feature penthouse facades are key to the undulating design which becomes the signature for the "Wave" Apartments building. In particular the projecting curved façade at each end of the penthouse roof level is a major element of the architectural design and a feature that can be seen from afar. The sweep of the concrete rood appears to float above the skin of curved glass creating a dramatic visual effect. Bent and Curved Glass were very pleased to be part of the team that brought the vision to reality.

## **GLASS DESCRIPTION**

**ground floor window facade:** 6mm and 12mm clear toughened curved glass

**penthouse window facade:** 10 clear toughened curved glass

ARCHITECT

Benson McCormack Architects

BUILDER