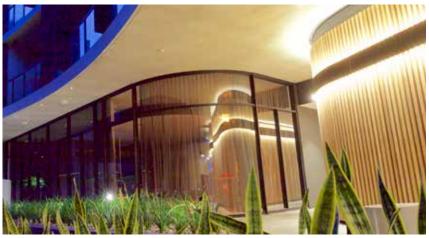

## ABOUT THE PROJECT

The curved glass elements seen at the ground level entry shopfronts and in the feature penthouse facades are key to the undulating design which becomes the signature for the "Wave" Apartments building. In particular the projecting curved façade at each end of the penthouse roof level is a major element of the architectural design and a feature that can be seen from afar. The sweep of the concrete rood appears to float above the skin of curved glass creating a dramatic visual effect. Bent and Curved Glass were very pleased to be part of the team that brought the vision to reality.

## **GLASS DESCRIPTION**

**ground floor window facade:** 6mm and 12mm clear toughened curved glass

**penthouse window facade:** 10 clear toughened curved glass

ARCHITECT

Benson McCormack Architects

BUILDER