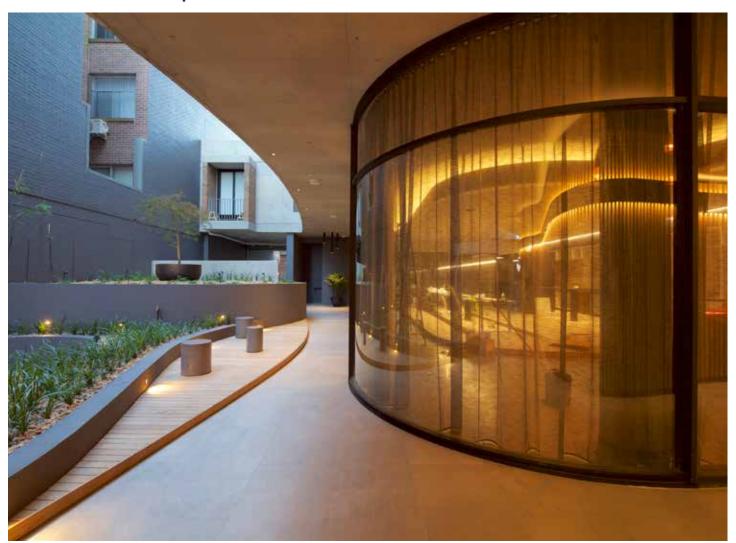

## ABOUT THE PROJECT

The curved glass elements seen at the ground level entry shopfronts and in the feature penthouse facades are key to the undulating design which becomes the signature for the "Wave" Apartments building. In particular the projecting curved façade at each end of the penthouse roof level is a major element of the architectural design and a feature that can be seen from afar. The sweep of the concrete rood appears to float above the skin of curved glass creating a dramatic visual effect. Bent and Curved Glass were very pleased to be part of the team that brought the vision to reality.

## **GLASS DESCRIPTION**

**ground floor window facade:** 6mm and 12mm clear toughened curved glass

**penthouse window facade:** 10 clear toughened curved glass

ARCHITECT

Benson McCormack Architects

BUILDER