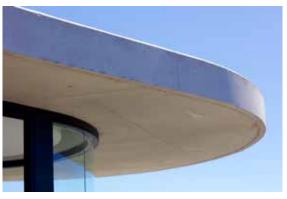

## ABOUT THE PROJECT

The curved glass elements seen at the ground level entry shopfronts and in the feature penthouse facades are key to the undulating design which becomes the signature for the "Wave" Apartments building. In particular the projecting curved façade at each end of the penthouse roof level is a major element of the architectural design and a feature that can be seen from afar. The sweep of the concrete rood appears to float above the skin of curved glass creating a dramatic visual effect. Bent and Curved Glass were very pleased to be part of the team that brought the vision to reality.